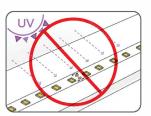

## NBI

UV light can damage the product. It will cause aging of nanolayer on the product and lead to the product can not be waterproof. This will seriously affect the life of the product.

During the installation process of the product, a little white powder will appear in some parts. The white powder is the Nanolayer peeled off when the wire is bent. Therefore, the wire should not be bent excessively during the installation process.