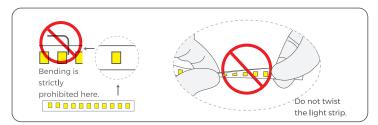

When the product is installed, the bend should be avoided just at the position of the LED or other components, so as not to easily damage the product and affect the service life of the product.

For non-replaceable light sources:

In order to ensure the life and reliability of the light strip, please do not bend it in an arc less than 60mm in diameter. and do not fold it in half to avoid damage to the lamp beads or break

To avoid the damaged components caused by surge voltage or unstable current, please use the stable driver to power up the strip.