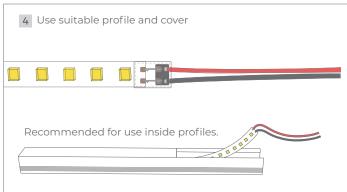

### INSTRUCTION MANUAL









#### NB!

Using the connectors will reduce the protection to IP20 at the connection point.

When installing in humid environments and outdoors, we recommend soldering in combination with silicone glue at all connection points. This is to maintain the IP degree of the strip which is IP65.



### Turn on the power







ONE LED-STRIP FOR ALL PURPOSES



TIME SAVING -STRAIGHT FROM THE BOX



IP65 NANO COATING



PLUG AND PLAY COMPATIBLE



LESS WASTE



RUN UP TO 15M ON ONE SUPPLY



wwww.qlight.no

# Note

























## **Installation Precautions**

Install in the space without chemicals like sulfur, acid. halogen.



The quality of atmosphere should not be lower than the national secondary standard.





To ensure the luminous effect, every five meters long strip should be c