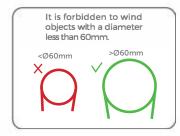

In order to ensure the life and reliability of the light strip, please do not bend it in an arc less than 60mm in diameter. and do not fold it in half to avoid damage to the lamp beads or break

To avoid the damaged components caused by surge voltage or unstable current, please use the stable driver to power up the strip.