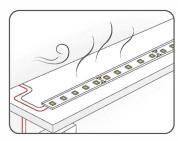

Please pay attention to the operation, whenthe power is working, do not touch the AC power terminal to prevent electric shock.

Light strip products will release a lot of heat during use, and the product must be used in a ventilated environment.