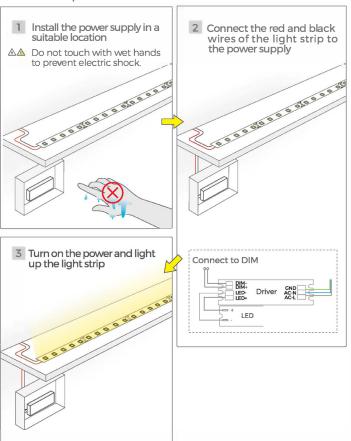

Please pay attention to the operation, whenthe power is working, do not touch the AC power terminal to prevent electric shock.

Light strip products will release a lot of heat during use, and the product must be used in a ventilated environment.

During the installation process, pay attention to the positive and negative poles of the powercord, and do not connect them wrongly. The power output must be consistent with the product voltage.