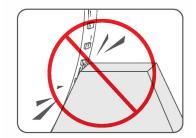

In order to ensure the life and reliability of the light strip, please do not bend it in an arc less than 60mm in diameter. and do not fold it in half to avoid damage to the lamp beads or break

To avoid the damaged components caused by surge voltage or unstable current, please use the stable driver to power up the strip.

During the installation process of the product, the product can not rub with other objects.lt will cause the damage of nanolayer.