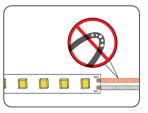

When the product is installed, the bend should be avoided just at the position of the LED or other components, so as not to easily damage the product and affect the service life of the product.

For non-replaceable light sources:

"The light source of this luminaire is not replaceable; when the light source reaches its end of life the whole luminaire shall be replaced":

To ensure the long life span of strip, please do not pull the strip or driverwire hard during installation and using.