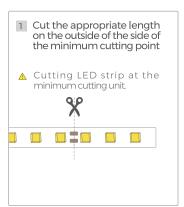

### INSTRUCTION MANUAL









#### NB!

Using the connectors will reduce the protection to IP20 at the connection point.

When installing in humid environments and outdoors, we recommend soldering in combination with silicone glue at all connection points. This is to maintain the IP degree of the strip which is IP65.



### Turn on the power







ONE LED-STRIP FOR ALL PURPOSES



TIME SAVING -STRAIGHT FROM THE BOX



IP65 NANO COATING



PLUG AND PLAY COMPATIBLE



LESS WASTE



RUN UP TO 15M ON ONE SUPPLY



wwww.qlight.no

# Note

























## **Installation Precautions**

Install in the space without chemicals like sulfur, acid. halogen.



The quality of atmosphere should not be lower than the national secondary standard.





To ensure the luminous effect, every five meters long strip shoul