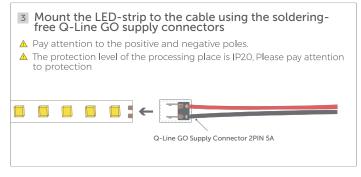

#### NB!

Using the connectors will reduce the protection to IP20 at the connection point.

When installing in humid environments and outdoors, we recommend soldering in combination with silicone glue at all connection points. This is to maintain the IP degree of the strip which is IP65.

During the installation process, pay attention to the positive and negative poles of the powercord, and do not connect them wrongly. The power output must be consistent with the product voltage.