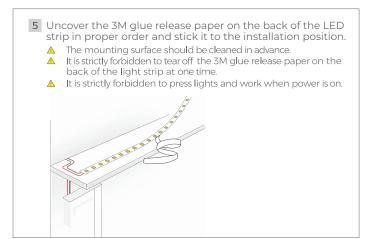

When the product is installed, the bend should be avoided just at the position of the LED or other components, so as not to easily damage the product and affect the service life of the product.

For non-replaceable light sources:

"The light source of this luminaire is not replaceable; when the light source reaches its end of life the whole luminaire shall be replaced":

To ensure the long life span of strip, please do not pull the strip or driverwire hard during installation and using.

In order to ensure the life and reliability of the light strip, please do not bend it in an arc less than 60mm in diameter. and do not fold it in half to avoid damage to the lamp beads or break

To avoid the damaged components caused by surge voltage or unstable current, please use the stable driver to power up the strip.