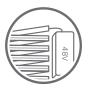

In order to ensure the life and reliability of the light strip, please do not bend it in an arc less than 60mm in diameter. and do not fold it in half to avoid damage to the lamp beads or break

To avoid the damaged components caused by surge voltage or unstable current, please use the stable driver to power up the strip.