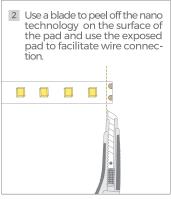

### INSTRUCTION MANUAL









#### NB!

Using the connectors will reduce the protection to IP20 at the connection point.

When installing in humid environments and outdoors, we recommend soldering in combination with silicone glue at all connection points. This is to maintain the IP degree of the strip which is IP65.



### Turn on the power







ONE LED-STRIP FOR ALL PURPOSES



TIME SAVING -STRAIGHT FROM THE BOX



IP65 NANO COATING



PLUG AND PLAY COMPATIBLE



LESS WASTE



RUN UP TO 15M ON ONE SUPPLY



wwww.qlight.no

# Note

























## **Installation Precautions**

Install in the space without chemicals like sulfur, acid. halogen.



The quality of atmosphere should not be lower than the national secondary standard.





To ensure the luminous effect, every five meters long strip should