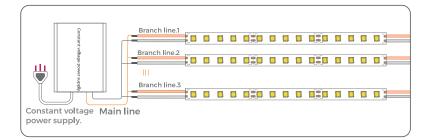

### Turn on the power

ONE LED-STRIP FOR ALL PURPOSES

TIME SAVING -STRAIGHT FROM THE BOX

IP65 NANO COATING

PLUG AND PLAY COMPATIBLE

LESS WASTE

RUN UP TO 15M ON ONE SUPPLY

wwww.qlight.no