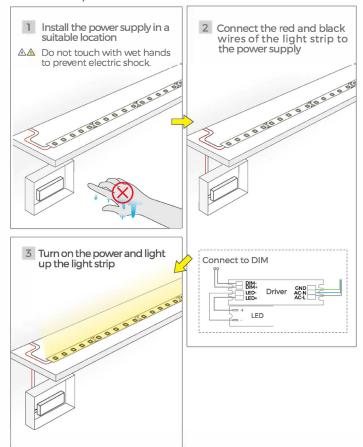

Please pay attention to the operation, whenthe power is working, do not touch the AC power terminal to prevent electric shock.

Light strip products will release a lot of heat during use, and the product must be used in a ventilated environment.

During the installation process, pay attention to the positive and negative poles of the powercord, and do not connect them wrongly. The power output must be consistent with the product voltage.