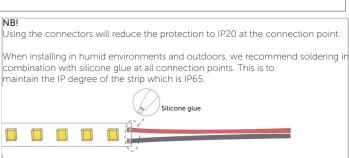

### NBI

UV light can damage the product. It will cause aging of nanolayer on the product and lead to the product can not be waterproof. This will seriously affect the life of the product.

During the installation process of the product, a little white powder will appear in some parts. The white powder is the Nanolayer peeled off when the wire is bent. Therefore, the wire should not be bent excessively during the installation process.