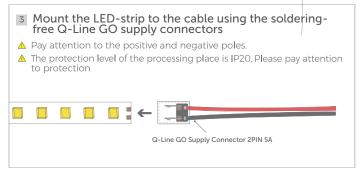

During the installation process, pay attention to the positive and negative poles of the powercord, and do not connect them wrongly. The power output must be consistent with the product voltage.