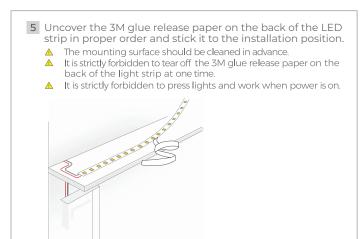

When the product is installed, the bend should be avoided just at the position of the LED or other components, so as not to easily damage the product and affect the service life of the product.

For non-replaceable light sources:

"The light source of this luminaire is not replaceable; when the light source reaches its end of life the whole luminaire shall be replaced":

To ensure the long life span of strip, please do not pull the strip or driverwire hard during installation and using.

In order to ensure the life and reliability of the light strip, please do not bend it in an arc less than 60mm in diameter. and do not fold it in half to avoid damage to the lamp beads or break

To avoid the damaged components caused by surge voltage or unstable current, please use the stable driver to power up the strip.