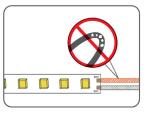

During the installation process of the product, the product can not rub with other objects.lt will cause the damage of nanolayer.