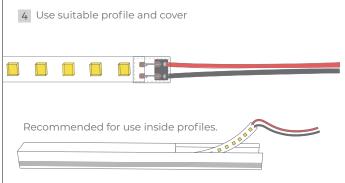

### INSTRUCTION MANUAL













#### Turn on the power







ONE LED-STRIP FOR ALL PURPOSES



TIME SAVING -STRAIGHT FROM THE BOX



IP65 NANO COATING



PLUG AND PLAY COMPATIBLE



LESS WASTE



RUN UP TO 15M ON ONE SUPPLY



wwww.qlight.no

# Note

























## **Installation Precautions**

Install in the space without chemicals like sulfur, acid. halogen.



The quality of atmosphere should not be lower than the national secondary standard.





To ensure the luminous effect, every five meters long strip should be connected to a driver.





# **Product Warranty**

- A warranty period of five years is provided for products in normal use. For any faults arising during the period that are approved to be quality issue after inspected by our company, a product of the same model will be replaced for fr