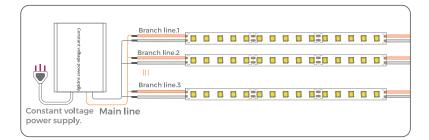

During the installation process, pay attention to the positive and negative poles of the powercord, and do not connect them wrongly. The power output must be consistent with the product voltage.