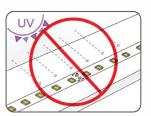

### NBI

UV light can damage the product. It will cause aging of nanolayer on the product and lead to the product can not be waterproof. This will seriously affect the life of the product.

During the installation process of the product, a little white powder will appear in some parts. The white powder is the Nanolayer peeled off when the wire is bent. Therefore, the wire should not be bent excessively during the installation process.